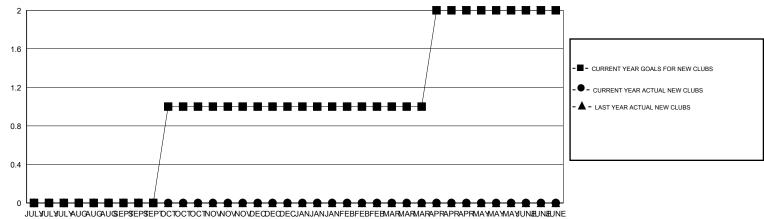

## LOCATION ENGLAND

GMT CA 4

|               |                  | Clubs               |                            |                             | Members  RESULTS FOR 2014-2015 |                    |                            |                              |                             |
|---------------|------------------|---------------------|----------------------------|-----------------------------|--------------------------------|--------------------|----------------------------|------------------------------|-----------------------------|
|               | RESU             | LTS FOR 2014-2015   |                            |                             |                                |                    |                            |                              |                             |
| QUARTER       | NEW CLUB<br>GOAL | ACTUAL NEW<br>CLUBS | ACTUAL<br>DROPPED<br>CLUBS | ACTUAL NET<br>GAIN/<br>LOSS | QUARTER                        | NEW MEMBER<br>GOAL | ACTUAL TOTAL MEMBERS ADDED | ACTUAL<br>DROPPED<br>MEMBERS | ACTUAL NET<br>GAIN/<br>LOSS |
| JULY/AUG/SEPT | 0                | 0                   | 3                          | -3                          | JULY/AUG/SEPT                  | 33                 | 84                         | 45                           | 39                          |
| OCT/NOV/DEC   | 3                | 0                   | 0                          | 0                           | OCT/NOV/DEC                    | 54                 | 0                          | 0                            | 0                           |
| JAN/FEB/MAR   | 0                | 0                   | 0                          | 0                           | JAN/FEB/MAR                    | 60                 | 0                          | 0                            | 0                           |
| APR/MAY/JUNE  | 3                | 0                   | 0                          | 0                           | APR/MAY/JUNE                   | 60                 | 0                          | 0                            | 0                           |

## GOALS AND ACTUAL NEW CLUBS CUMULATIVE