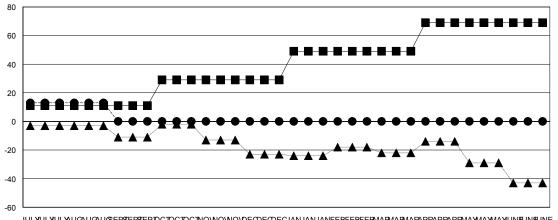

## LOCATION ENGLAND

GMT CA 4

|               |                  | Clubs               |                            |                             | Members  RESULTS FOR 2014-2015 |                    |                            |                              |                             |
|---------------|------------------|---------------------|----------------------------|-----------------------------|--------------------------------|--------------------|----------------------------|------------------------------|-----------------------------|
|               | RESU             | LTS FOR 2014-2015   |                            |                             |                                |                    |                            |                              |                             |
| QUARTER       | NEW CLUB<br>GOAL | ACTUAL NEW<br>CLUBS | ACTUAL<br>DROPPED<br>CLUBS | ACTUAL NET<br>GAIN/<br>LOSS | QUARTER                        | NEW MEMBER<br>GOAL | ACTUAL TOTAL MEMBERS ADDED | ACTUAL<br>DROPPED<br>MEMBERS | ACTUAL NET<br>GAIN/<br>LOSS |
| JULY/AUG/SEPT | 0                | 0                   | 3                          | -3                          | JULY/AUG/SEPT                  | 33                 | 84                         | 45                           | 39                          |
| OCT/NOV/DEC   | 3                | 0                   | 0                          | 0                           | OCT/NOV/DEC                    | 54                 | 0                          | 0                            | 0                           |
| JAN/FEB/MAR   | 0                | 0                   | 0                          | 0                           | JAN/FEB/MAR                    | 60                 | 0                          | 0                            | 0                           |
| APR/MAY/JUNE  | 3                | 0                   | 0                          | 0                           | APR/MAY/JUNE                   | 60                 | 0                          | 0                            | 0                           |

## GOALS AND ACTUAL MEMBERS CUMULATIVE

| -    | CURRENT YEAR GOALS FOR NEW |
|------|----------------------------|
| ИЕМВ | ERS                        |

- CURRENT YEAR ACTUAL MEMBERS

▲ - LAST YEAR ACTUAL MEMBERS